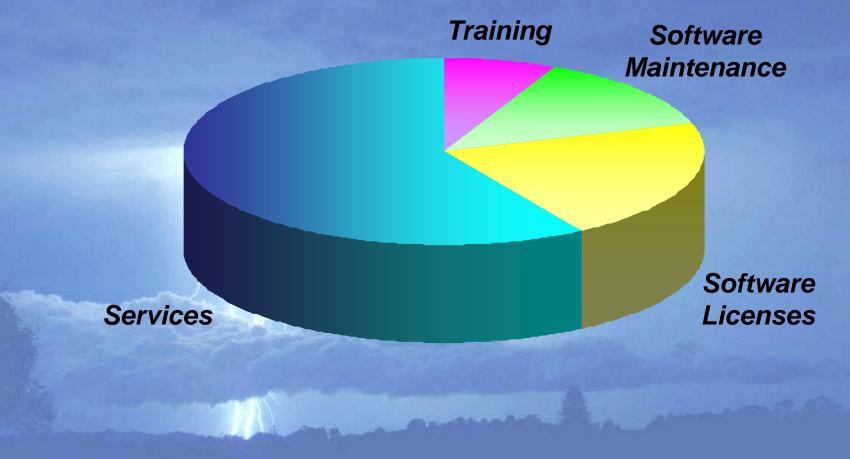

# 2006 eXpress Users' Group

#### Over 32 YEARS of TECHNICAL SERVICE www.dsiintl.com

# FY 2006 Revenue by Source



## DSI Currently Servicing the Following Programs



2006 EUG – All Rights Reserved

Images are protected by Copyright by Respective Programs & Manufacturers

## eXpress Sales in Industry

2006 New Licenses

## **Over 100 Seats Procured**

#### **New License Sales Include:**

BAE Systems Boeing EADS - France General Atomics General Dynamics Land Sys Lockheed Martin Matra BAE Northrop Grumman Raytheon Thales US Army

## On-Going Support Services Record 2006 Maintenance Renewals

## 95% of all eXpress Licensees renewed their Annual Maintenance

## Certified Training eXpress Diagnostic Engineering

#### In the last 12 months, DSI certified more than 80 students 60% Increase from 2005

**100-Series: Diagnostic Engineering Basics 200-Series: Advanced Diagnostics** 

## Beyond the Tools

## **