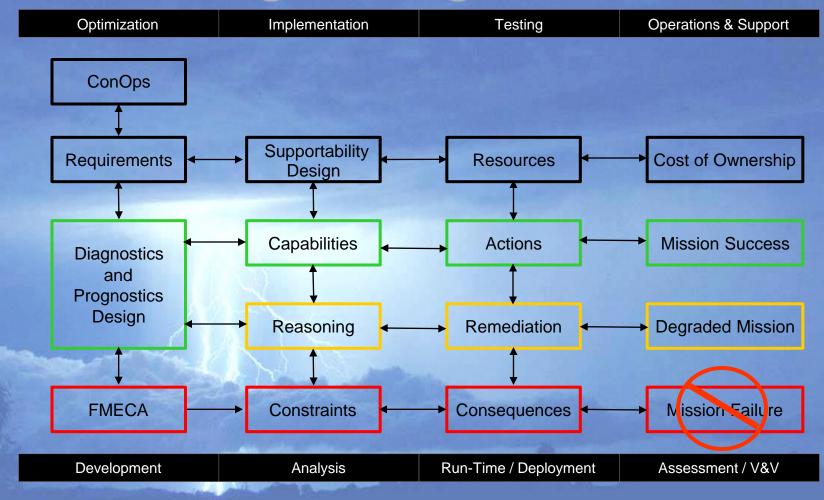

s & Manufacturers

## eXpress Sales in Industry

2006 New Licenses

## **Over 100 Seats Procured**

#### **New License Sales Include:**

BAE Systems Boeing EADS - France General Atomics General Dynamics Land Sys Lockheed Martin Matra BAE Northrop Grumman Raytheon Thales US Army

## On-Going Support Services Record 2006 Maintenance Renewals

## 95% of all eXpress Licensees renewed their Annual Maintenance

## Certified Training eXpress Diagnostic Engineering

#### In the last 12 months, DSI certified more than 80 students 60% Increase from 2005

**100-Series: Diagnostic Engineering Basics 200-Series: Advanced Diagnostics** 

## Beyond the Tools

## **DSI Systems Engineering**

## Helping Others Develop Design Influence Process Control

## The eXpress Integrated Systems Engineering Process



#### AGENDA

|               | 8:00 - 8:20am                                                                                                                                                                                                                                                                                                                                                                                                                                                                                                                                                                                                                                                                                       | Registration - JT Schmid's Lobby